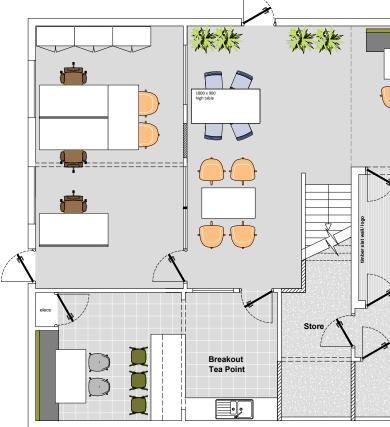

**FIRST FLOOR** 



**GROUND FLOOR** 

## companyinteriors

Registered Office: 50 Lowden, Chippenham, Wiltshire, SN15 2BG \* PLEASE DO NOT SCALE OFF OF THIS DRAWING. NO RESPONSIBILITY IS ACCEPT FOR ERRORS UNTIL THE SITE SURVEY HAS BEEN COMPLETED. UNAUTHORISED USE OR REPRODUCTION IS PROHIBITED WITHOUT WRITTEN CONSENT OF COMPANY @TERIORS. Drawing Copyright REV: A DATE: 12/18 NOTES: Feasibility Plan REV: B DATE: 12/18 NOTES: Feasibility Plan V2 REV: C DATE: 12/18 NOTES: Feasibility Plan-V3 REV: D DATE: 01/19 NOTES: Rev B -Amended REV: E DATE: 01/19 NOTES: Amended to reflect email 15th



CLIENT: GEOSYNTEO

DRAWING TITLE 202 Ceiling & Lighting STATUS:

TA105.

Revision

DRAWN BY:

SCALE:

1:25@A1

DATE:

01/19

REV:

DWG No:

CI\_Geosyntec001