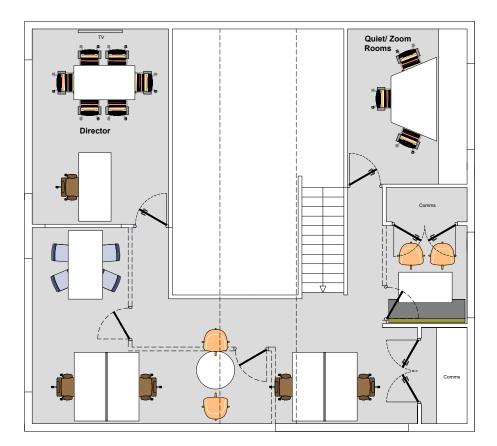

**FIRST FLOOR** 



**GROUND FLOOR** 

## companyinteriors

Registered Office: 50 Lowden, Chippenham, Wiltshire, SN15 2BG \* PLEASE DO NOT SCALE OFF OF THIS DRAWING. NO RESPONSIBILITY IS ACCEPT FOR ERRORS UNTIL THE SITE SURVEY HAS BEEN COMPLETED. UNAUTHORISED USE OR REPRODUCTION IS PROHIBITED WITHOUT WRITTEN CONSENT OF COMPANY @TERIORS. Drawing Copyright REV: A DATE: 12/18 NOTES: Feasibility Plan REV: B DATE: 12/18 NOTES: Feasibility Plan V2 REV: C DATE: 12/18 NOTES: Feasibility Plan-V3 REV: D DATE: 01/19 NOTES: Rev B -Amended REV: E DATE: 01/19 NOTES: Amended to reflect email 15th



CLIENT: GEOSYNTEO

DRAWING TITLE 202 Ceiling & Lighting STATUS:

TA105.

Revision

DRAWN BY:

SCALE:

1:25@A1

DATE:

01/19

REV:

DWG No:

CI\_Geosyntec001